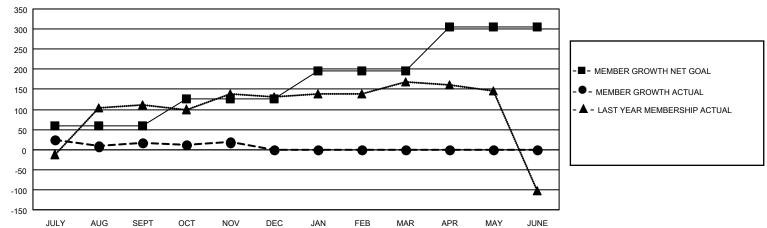

## GOALS AND ACTUAL MEMBERS CUMULATIVE

| DROPPED CLUBS: 1 |     | 94 CLUBS OF 436 ADDED 1 OR MORE<br>NEW MEMBERS | GENDER DISTRIBUTION  MALE 9,221 (84.90%) |                |    |
|------------------|-----|------------------------------------------------|------------------------------------------|----------------|----|
| DROPPED MEMBERS  |     |                                                | FEMALE                                   | 1,640 (15.10%) |    |
| DECEASED         | 20  | CLICK HERE FOR CUMULATIVE                      | TOTAL FAMILY UNIT MEMBERS                |                | 10 |
| CLUB CANCELLED   | 0   | MEMBERSHIP DATA                                | FAMILY MEMBERS PAYING HALF               |                | _  |
| OTHER            | 157 |                                                |                                          |                | 5  |
| TOTAL            | 177 |                                                | 0000                                     |                |    |

## GAT MONTHLY MEMBERSHIP PROGRESS REPORT

Multiple District 110

**LOCATION: NETHERLANDS** 

Results as of: 11/30/2020

|               | Club          | os          |               | Members RESULTS FOR 2020-2021 |                        |                         |                                                    |  |
|---------------|---------------|-------------|---------------|-------------------------------|------------------------|-------------------------|----------------------------------------------------|--|
|               | RESULTS FOR   | R 2020-2021 |               |                               |                        |                         |                                                    |  |
| QUARTER       | NEW CLUB GOAL | NEW CLUBS   | DROPPED CLUBS | QUARTER MEM                   | BER GROWTH NET<br>GOAL | MEMBER GROWTH<br>ACTUAL | DROPPED<br>MEMBERS ACTUAL<br>(including transfers) |  |
| JULY/AUG/SEPT | 2             | 1           | 1             | JULY/AUG/SEPT                 | 58                     | 151                     | 110                                                |  |
| OCT/NOV/DEC   | 0             | 0           | 0             | OCT/NOV/DEC                   | 68                     | 86                      | 67                                                 |  |
| JAN/FEB/MAR   | 3             | 0           | 0             | JAN/FEB/MAR                   | 70                     | 0                       | 0                                                  |  |
| APR/MAY/JUNE  | 4             | 0           | 0             | APR/MAY/JUNE                  | 110                    | 0                       | 0                                                  |  |