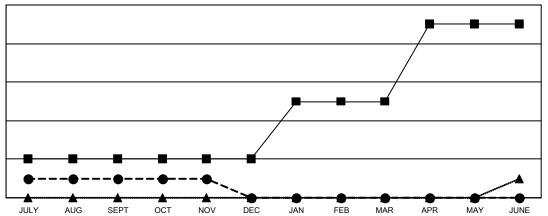

## GOALS AND ACTUAL NEW CLUBS CUMULATIVE

-■- CURRENT YEAR GOALS FOR NEW CLUBS

- CURRENT YEAR ACTUAL NEW CLUBS

- ▲ - LAST YEAR ACTUAL NEW CLUBS